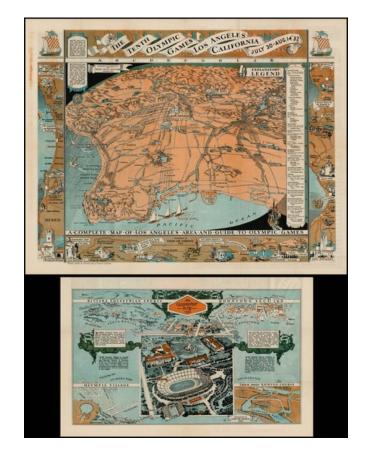

## A Complete Map of Los Angeles Area and Guide To Olympic Games

**Stock#:** 23355 **Map Maker:** Atwood

**Date:** 1932

**Place:** Los Angeles

**Color:** Color **Condition:** VG

**Size:** 22 x 17 inches

Price: SOLD

## **Description:**

Highly detailed pictographic map, depicing Los Angeles, with a number of maps around the outer portion of the map illustrating various coastal and inland routes. A magnificent decorative production.

Includes a map on the verso showing the area where the Olympics were being held:  $\{\{\text{inventory\_detail\_link('18360a')}\}\}$  and a gorgeous cover page:  $\{\{\text{inventory\_detail\_link('18360b')}\}\}$ .