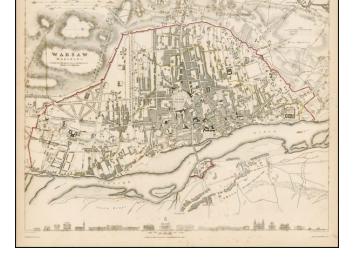

## Barry Lawrence Ruderman Antique Maps Inc.

7407 La Jolla Boulevard La Jolla, CA 92037 www.raremaps.com

(858) 551-8500 blr@raremaps.com

Warsaw (Warszawa)

| Stock#:           | 23353            |
|-------------------|------------------|
| Map Maker:        | SDUK             |
| Date:             | 1831             |
| Place:            | London           |
| Color:            | Uncolored        |
| <b>Condition:</b> | VG               |
| Size:             | 15.5 x 12 inches |
| Price:            | SOLD             |

## **Description:**

Highly detailed town plan of Warsaw, including profile views of 16 major buildings across the bottom of the map. One of the best published in a commercial atlas in the 19th Century. First edition. Includes profiles of a number of the major buildings at the bottom.