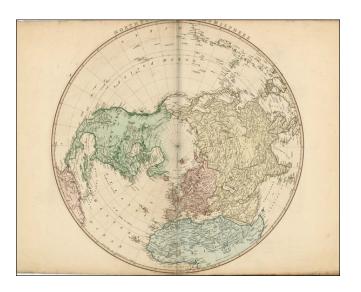

## Barry Lawrence Ruderman Antique Maps Inc.

7407 La Jolla Boulevard La Jolla, CA 92037 www.raremaps.com

(858) 551-8500 blr@raremaps.com

Northern Hemisphere

| Stock#:<br>Map Maker: | 23323<br>Faden |
|-----------------------|----------------|
| Date:                 | 1790           |
| Place:                | London         |
| Color:                | Hand Colored   |
| <b>Condition:</b>     | VG             |
| Size:                 | 23 x 23 inches |
| Price:                | SOLD           |

## **Description:**

Detailed map of the Northern Hemisphere, showing the still incomplete knowledge in the Arctic regions.

The map was published shortly after Cook's third voyages was reported, with the NW Coast of America significantly updated to show his discoveries.