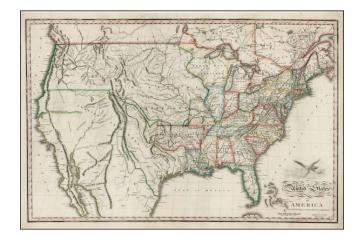

## **Description:**

Nice example of Warner's map of the United States, one of the earliest separately issued maps of the US to extend from Coast to Coast.

Warner's map draws upon the maps of Lewis & Clark, Melish, Humboldt and Pike for its western detail. Wheat remarks that this is one of a series of maps issued between 1818 and 1820 which galvanized the mythological rivers of the west. For his part, Warner notes a river bolding running due east from San Francisco Bay and easily cutting through the Sierras, noted as the Supposed course of a river between the Buenaventura and the Bay of Franciso. The Rio Buenaventura has its terminus in a tenative Great Salt Lake, shown only in its NW Coastline.

The Multnomah River flows boldly from Oregon to the Salt Lake area and the Rio Colorado has a similarly bold course into Utah and Eastern Colorado. A note in the Rockies shows where Clark's Canoes stopped 3000 miles from the Mississippi. Nice detail in the Columbia Basin, although the Fraser is not shown. The watershed of the Missouri and Mississippi are also outstanding for the period. Nice detail in Texas, which is part of a massive Spanish Territory. A very wide appearance of the double wide Arkansas Territory. Many early midwestern forts are shown, as are the California Missions. The map is remarkably detailed throughout.