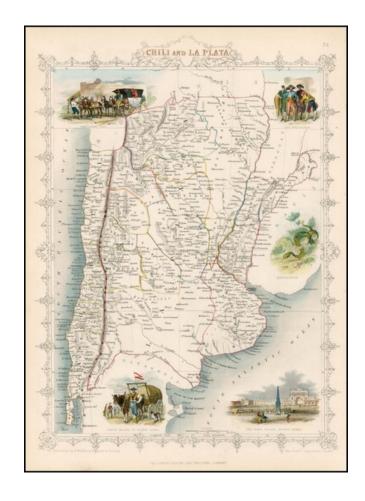

## Chili and La Plata

**Stock#:** 23299 **Map Maker:** Tallis

Date: 1851
Place: London
Color: Outline Color

**Condition:** VG

**Size:**  $13 \times 9.5$  inches

**Price:** SOLD

## **Description:**

Decorative and detailed map of the region, showing mountains, rivers, towns, islands, etc.

Vignettes of a Travelling Post, the Gobernador, the Grand Square in Buenos Ayres, and a Water Seller in Buenos Ayres. Tallis was one of the last great decorative map makers. His maps are prized for the wonderful vignettes which adorn them.