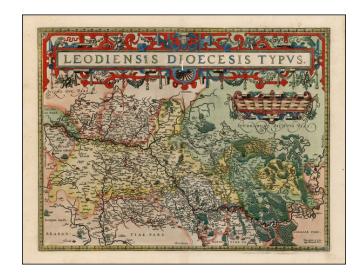

## **Leodiensis Dioecesis Typus**

**Stock#:** 23252 **Map Maker:** Ortelius

Date: 1570
Place: Antwerp
Color: Hand Colored

**Condition:** VG

**Size:** 19.5 x 14 inches

**Price:** SOLD

## **Description:**

Nice example of Ortelius' regional map of Belgium, from his *Theatrum Orbis Terrarum*, the first modern atlas of the world.

The map is centered on Liege and extends to Weert and Ruremond in the west, Chastelets, Loeven and Philippe Ville in the south and Sedain in the east. Namur and Dinant are also shown.