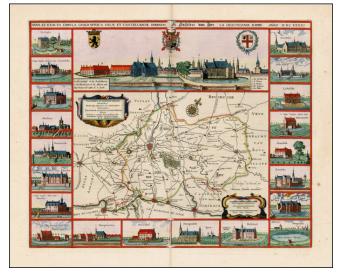

## **Description:**

Fine old color example of Sanderus' map the Dioceses of Ypres (1559-1801). centered on the towns of Ypres and Rouselare.

Important early city view with a view of the city above, and 20 vignettes of buildings at sides and bottom. Engraved by H. Hondius. Originally engraved for Sanderus for his Flandria Illustrata and later reissued by Blaeu in the very late Atlas Maior editions.