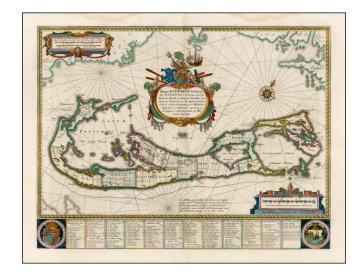

## **Description:**

Decorative full color example of Blaeu's highly sought after map of Bermuda.

The map is embellished with a striking decorative cartouche, compass rose, and remarkable detail for the island, including a complete list of land owners. The map is based upon John Norwood's survey of 1618. The table at the bottom includes a list of the proprietors, divided by Tribe and the number of shares purchased by each Proprietor, along with a number key, identifying the land owned by each of the shareholders.