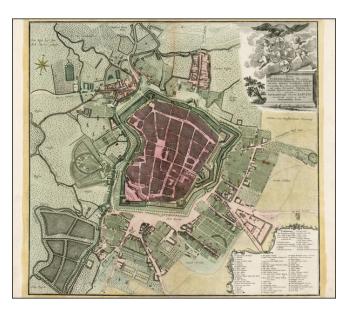

## Denen Hoch Edelgebohren Magnificus . . . Grundrisser Der Stadt Leipzig

| Stock#:           | 23228          |
|-------------------|----------------|
| Map Maker:        | Homann Heirs   |
| Date:             | 1740           |
| Place:            | Nurmberg       |
| Color:            | Hand Colored   |
| <b>Condition:</b> | VG             |
| Size:             | 23 x 20 inches |
| Price:            | SOLD           |

## **Description:**

Scarce plan of Leipzig, from one of Germany's leading publishers of the 18th Century.

Includes a key locating more than 50 points of interest.