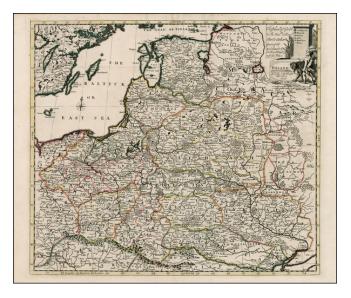

## Poland and other the Countries belonging to the Crowne According to the Newest Observation 1719

| Stock#:    | 23200 |
|------------|-------|
| Map Maker: | Senex |

Date:1719Place:LondonColor:Hand ColoredCondition:VGSize:22 x 19 inches

## **Description:**

Detailed map of the Polish Empire, published by John Senex.

This is the second edition of the map, which had been published by Morden & Browne in 1710. The remnants of the earlier printing , which have been burnished out of the cartouche, are still evident.

The map is "Most humbly Inscribd to The Hon.ble Collonel Charles Cathcart, Groom of the Bed Chamber to His Royal Highness the Prince."