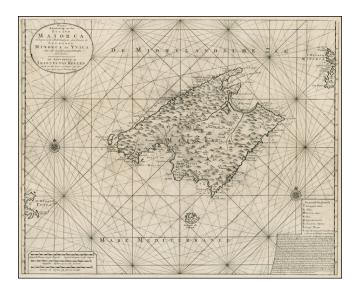

## Nieuwe Afteekening van het Eyland Maiorca Geleegen in de Middelandsche Zee Tussen de Eylanden Minorca en Yvica . . .

- Stock#:23191Map Maker:Van Keulen
- Date:1710 circaPlace:AmsterdamColor:UncoloredCondition:VGSize:23.5 x 19 inches

## **Description:**

Scarce Dutch sea-chart, showing the Island Majorca, along with the west coast of MInorca and the east coast of Ibiza.

This sea chart shows a an extremely detailed treatment of Majorca, from Van Keulen's "*De Nieuwe Groote Lichtende Zee-Fackel.*" The atlas was published by Johannes van Keulen (1654-1715) and his son Gerard with the cooperation of the mathematician and surveyor, Claes Jansz. Voogt. The chart is beautifully engraved with a large decorative cartouche, compass roses and rhumb lines.