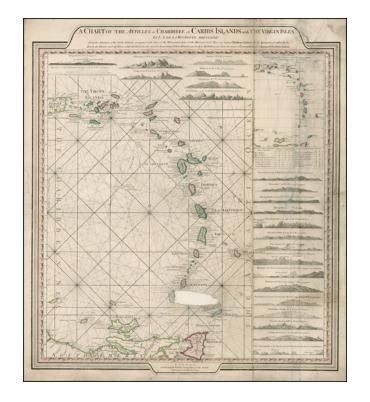

## A Chart of the Antilles, or, Charibbee or, Caribs Islands, with the Virgin Isles . . . $\mathbf{MDCCLXXXIV}$

**Stock#:** 23163 **Map Maker:** Faden

Date: 1784 Place: London

Color: Hand Colored

**Condition:** Good

## **Description:**

Interesting set of charts and profile views of the Antilles, from the Virgin Island and Puerto Rico in the north to Trinidad in the south.

The profile views and detail are quite interesting for a regional chart.