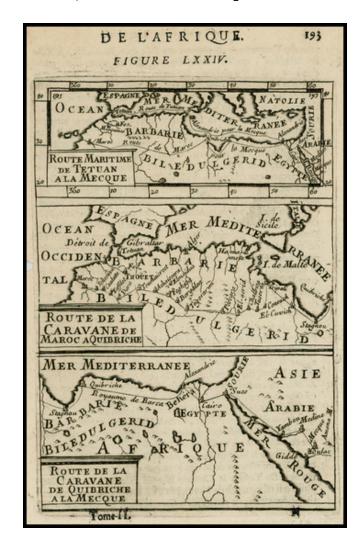

## Route Maritime De Tetuan A La Mecque [with] Route De La Caravane De Maroc A Quibriche [with] Route De La Caravane De Quibriche A La Mecque

**Stock#:** 23150 **Map Maker:** Mallet

Date: 1683
Place: Paris
Color: Uncolored

## **Description:**

Interesting set of 3 maps, showing various routes of the pilgrims going to Mecca. Nice dark impression. From Mallet's monumental Description de l' Univers, first published in Paris in 1683, perhaps the greatest work of its kind in the 17th Century.