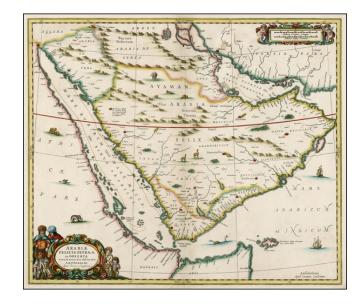

## Arabiae Felicis, Petraeae et Desertae nova et accurata delineatio

**Stock#:** 23143 **Map Maker:** Jansson

**Date:** 1658

Place: Amsterdam Colored Hand Colored

**Condition:** VG+

**Size:** 20 x 17.5 inches

## **Description:**

Striking large format map of Arabia and the Red Sea.

Includes 2 decorative cartouches, lions, camels, elephants, sea monsters and sailing ships. Perhaps the most decorative of all 17th Century large format maps of Saudi Arabia.