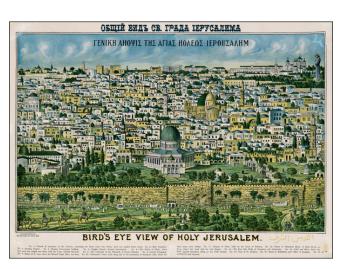

## Bird's Eye View of Holy Jerusalem (Title in English, Greek, Russian & Arabic)

| Stock#:           | 23125            |
|-------------------|------------------|
| Map Maker:        | Anonymous        |
| Date:             | 1900 circa       |
| Place:            | West Roxbury, MA |
| Color:            | Color            |
| <b>Condition:</b> | VG               |
| Size:             | 27 x 17 inches   |
|                   |                  |

## **Description:**

Interesting view of Jerusalem from the Mount of Olives, with Jesus weeping over the city.

The view was produced by an American Syro-Maronite church belonging to a Roman Catholic sect based in Lebanon, and was apparently designed as a souvenir for pilgrims. Christian, Islamic, and Jewish holy sites are shown. Map currenly featured in Osher Library on-line exhibition: