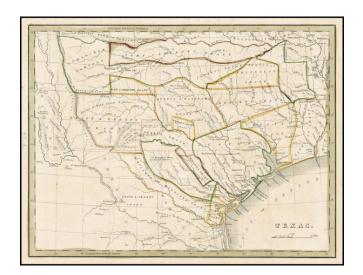

## Barry Lawrence Ruderman Antique Maps Inc.

7407 La Jolla Boulevard La Jolla, CA 92037

www.raremaps.com

(858) 551-8500 blr@raremaps.com

**Texas [Republic of Texas]** 

| Stock#:    | 23054           |
|------------|-----------------|
| Map Maker: | Bradford        |
| Date:      | 1835            |
| Place:     | Boston          |
| Color:     | Outline Color   |
| Condition: | VG              |
| Size:      | 10.5 x 8 inches |
| Price:     | SOLD            |

## **Description**:

First edition of Bradford's map of the Republic of Texas, showing the Land Grant regions in outline color (later editions of this map replace the land grants with counties).

An essential map for Texas collectors, the first edition of the first reasonably obtainable separate map of the Republic of Texas.