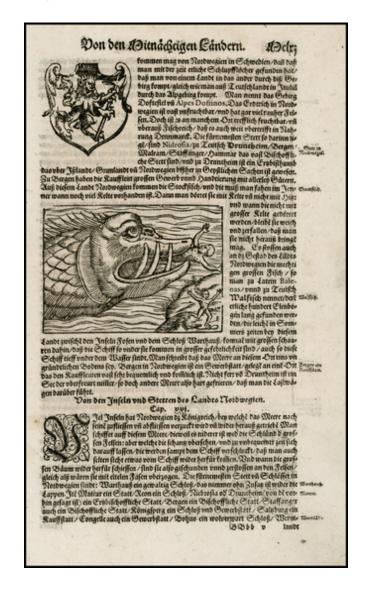

## [Mythical Man Eating Fish]

**Stock#:** 23047 **Map Maker:** Munster

**Date:** 1579 **Place:** Basle

**Color:** Hand Colored

**Condition:** VG+

**Size:** 3 x 3 inches

**Price:** SOLD

## **Description:**

Fascinating view of a massive fish, swallowing a man along the shoreline, with another man running along the beach. On a sheet of text with a coat of arms and a second coat of arms on the verso. From the 1579 German edition of Munster's Cosmography one of the most influential georgaphical works of the 16th Century.