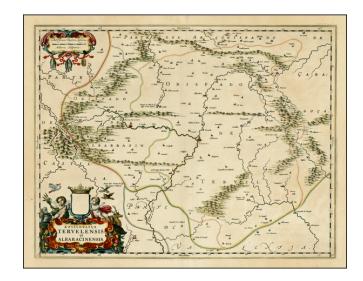

## **Episcopatus Tervelensis et Albaracinensis**

**Stock#:** 23036 **Map Maker:** Blaeu

**Date:** 1662

Place: Amsterdam
Color: Hand Colored

**Condition:** VG

**Size:** 20 x 15.5 inches

**Price:** SOLD

## **Description:**

Scare regional map of Spain, which appeared only in the late editions of Blaeu's Atlas Maior.

The map is centered in the towns of Tervel, Albarrazin and Alhambra and includes 2 decorative cartouches.