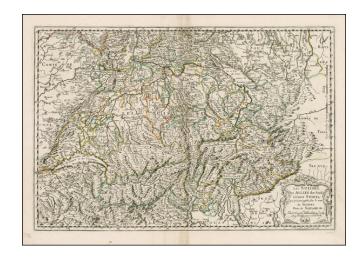

## Les Suisses les Allies des Suisses et leurs Suiets; qui peuvent passer Sous le mon de Suisses. Partie de Souabe,&c...1667

**Stock#:** 22976 **Map Maker:** Sanson

**Date:** 1667 **Place:** Paris

**Color:** Outline Color

## **Description:**

Detailed map of Switzerland and parts of and the Lake District of Italy and France.

The map extends from Anneci, Aosta, Lago Magiore, Lago Como and Bergamo in the south to Brisgow, Friburg, Lake Constance and Landsburg in the north. Centered on Lucerne.

There are several editions of the map, the earliest of which we have previously sold was dated 1648.