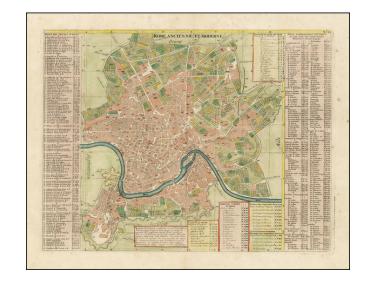

## Rome Ancienne et Moderne

Stock#: 22918 Map Maker: Chatelain

**Date:** 1720

Place: Amsterdam Colored Hand Colored

**Condition:** VG

**Size:**  $17 \times 13$  inches

**Price:** SOLD

## **Description:**

Highly detailed plan of Rome with substantial notes concernign locations of the various buildings, streets, gardens, colleges, churches etc.

A finely engraved map from Chatelain's monumental 7 volume *Atlas Historique*, one of the most famous and prolific works of the early 18th Century.