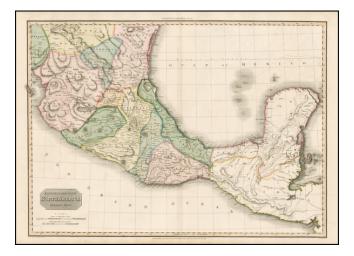

## Barry Lawrence Ruderman Antique Maps Inc.

7407 La Jolla Boulevard La Jolla, CA 92037

www.raremaps.com

(858) 551-8500 blr@raremaps.com

Spanish Dominions In North America Middle Part

| Stock#:<br>Map Maker: | 22913<br>Pinkerton |
|-----------------------|--------------------|
| Date:                 | 1811               |
| Place:                | London             |
| Color:                | Hand Colored       |
| <b>Condition:</b>     | VG                 |
| Size:                 | $28 \ge 20$ inches |
| Price:                | SOLD               |

## **Description:**

Highly detailed map of Southern Mexico, the Yucatan and Guatemala. Excellent detail in the Bay of Honduras.

The topographical detail in Mexico is among the best to appear in a British Atlas. Pinkerton's now rare elephant folio atlas is one of the best engraved works of the period. While lesser known than the more common atlases by Cary & Thomson, it is a superior work, especially in the detail of the maps.