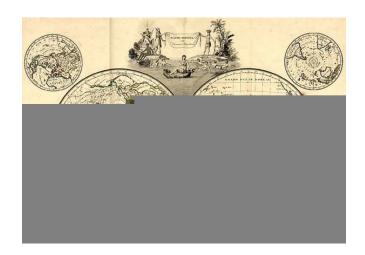

## **Description**:

Decorative double hemisphere map of the World, with an additional smaller world maps centered on Australia and 4 other hemispheric projections. Malte-Brun's Atlas Complet... was one of the most well researched and up to date atlases of its era, incorporating new discoveries in Australia, America and Africa. Two very minor stains , else a very nice example of this unusually decorative early 19th Century map.