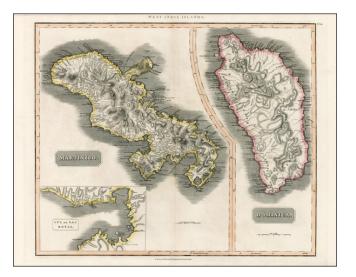

## Barry Lawrence Ruderman Antique Maps Inc.

7407 La Jolla Boulevard La Jolla, CA 92037

www.raremaps.com

(858) 551-8500 blr@raremaps.com

Martinico [and] Dominica

| Stock#:<br>Map Maker: | 22782<br>Thomson |
|-----------------------|------------------|
| Date:                 | 1815             |
| Place:                | Edinburgh        |
| Color:                | Hand Colored     |
| <b>Condition:</b>     | VG+              |
| Size:                 | 23 x 19.5 inches |
| Price:                | SOLD             |

## **Description:**

Gorgeous pair of maps of the Islands of Martinique and Dominica, with excellent topographical detail. Includes Cul De Sac Royal.

One of the best large format English maps of the period to cover these two islands.