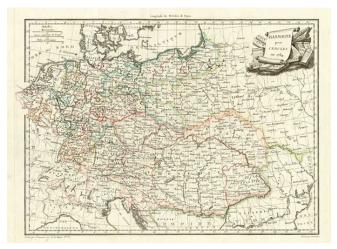

## Barry Lawrence Ruderman Antique Maps Inc.

7407 La Jolla Boulevard La Jolla, CA 92037 www.raremaps.com

(858) 551-8500 blr@raremaps.com

Allemagne par Cercles en 1789

| Stock#:           | 2278          |
|-------------------|---------------|
| Map Maker:        | Malte-Brun    |
| Date:             | 1812          |
| Place:            | Paris         |
| Color:            | Outline Color |
| <b>Condition:</b> | VG+           |
| Size:             | 12 x 9 inches |
| Price:            | SOLD          |

## **Description:**

Finely engraved map , embellished with an attractive vignette, engraved by Chamouin and drawn by Giraldon. Malte Brun's Atlas Complet Du Precis De La Geographie Universelle... published in Paris in 1812 and after is an often overlooked gem of contemporary cartography. A review of its preface indicates that Malte-Brun incorporated information from a number of