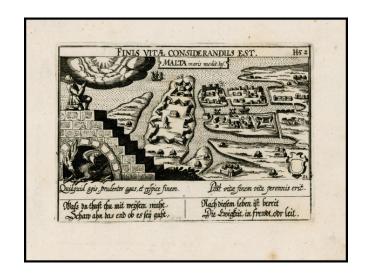

## [Valletta] Malta maris Medit. Ins.

**Stock#:** 22774 **Map Maker:** Meisner

**Date:** 1630

Place: Nuremberg Color: Uncolored

**Condition:** VG

**Size:** 6 x 4 inches

**Price:** SOLD

## **Description:**

Detailed view of Valletta, from Daniel Meisner's Sciographia Cosmica..

Detailed plan of the Fortified City of Valletta, one of the focal points of the crusades for mman centuries prior to that age of Enlightement. A fine dark impression of this rare work.