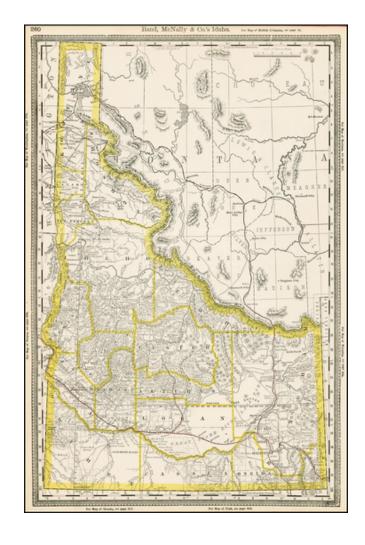

## Rand McNally & Co.'s Idaho

**Stock#:** 22747

Map Maker: Rand & McNally

Date: 1883Place: ChicagoColor: Condition: VG+

**Size:**  $19 \times 13$  inches

**Price:** SOLD

## **Description:**

Early separate map of Idaho of Idaho.

Highly detailed, showing towns, mines, roads, railroads, mountains, rivers, Indian Reservations, military reserves, post offices, forts, lakes, etc. Remarkably detailed. Colored by county.