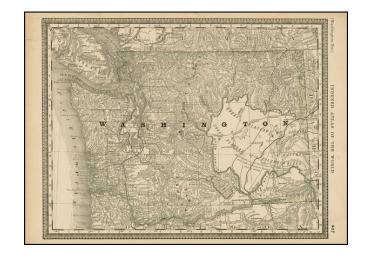

## Washington Ter.

**Stock#:** 22744

Map Maker: Rand McNally & Company

Date: 1883Place: ChicagoColor: Condition: VG+

**Size:**  $19 \times 13$  inches

**Price:** SOLD

## **Description:**

Highly detailed map of Washington, colored by counties. Excellent topographical detail, plus mining information, Indians, Forts, etc. Shows towns, mountains, rivers, lakes, islands, early township surveys and many other details. A fine example of this highly detailed map, from Rand McNally's Indexed Atlas of the World, perhaps the best large format late 19th Century Atlas published in America.