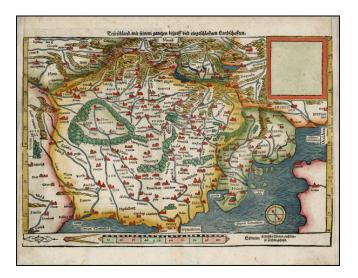

## Teutschland mit seinem gantzen gegriff und eingeschlossen Landtsschafften

| Stock#:<br>Map Maker: | 22716<br>Munster   |
|-----------------------|--------------------|
| Date:                 | 1572 circa         |
| Place:                | Basel              |
| Color:                | Hand Colored       |
| <b>Condition:</b>     | VG                 |
| Size:                 | $14 \ge 12$ inches |
| Price:                | SOLD               |

## **Description:**

Early map of Poland, the Baltic and the German Empire, extending to the Mare Germanicum, the English Channel, the Upper Rhine, Croatia, Poland and Dantzig on the Baltic.

South is oriented at the top of the map. London and Dover area also shown in England. Includes a scale of miles and compass. Nice dark impression. Narrow side margins, with a bit of loss at the upper left corner of the map, just entering the neatline. Small hole by Rotterdam..