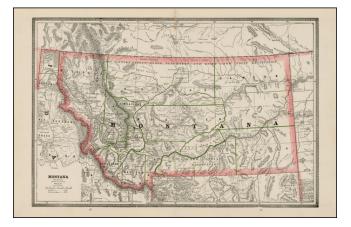

## Montana

| Stock#:           | 22711          |
|-------------------|----------------|
| Map Maker:        | Cram           |
| Date:             | 1884           |
| Place:            | Chicago        |
| Color:            | Color          |
| <b>Condition:</b> | VG+            |
| Size:             | 19 x 12 inches |
| Price:            | SOLD           |

## **Description**:

Interesting early map of Montana. Highly detailed, showing towns, mines, roads, railroads, mountains, rivers, Indian Reservations, military reserves, post offices, forts, lakes, etc. Remarkably detailed. Colored by county. An excellent early map of Montana.