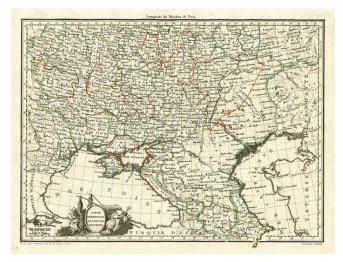

## Barry Lawrence Ruderman Antique Maps Inc.

7407 La Jolla Boulevard La Jolla, CA 92037

www.raremaps.com

(858) 551-8500 blr@raremaps.com

Partie Meridionale de la Russie d'Europe

| Stock#:           | 2270          |
|-------------------|---------------|
| Map Maker:        | Malte-Brun    |
| Date:             | 1812          |
| Place:            | Paris         |
| Color:            | Outline Color |
| <b>Condition:</b> | VG+           |
| Size:             | 12 x 9 inches |
| Price:            | SOLD          |

## **Description:**

Finely engraved map, embellished with an attractive vignette, engraved by Chamouin and drawn by Giraldon. Malte Brun's Atlas Complet Du Precis De La Geographie Universelle... published in Paris in 1812 and after is an often overlooked gem of contemporary cartography. A review of its preface indicates that Malte-Brun incorporated information from a number of