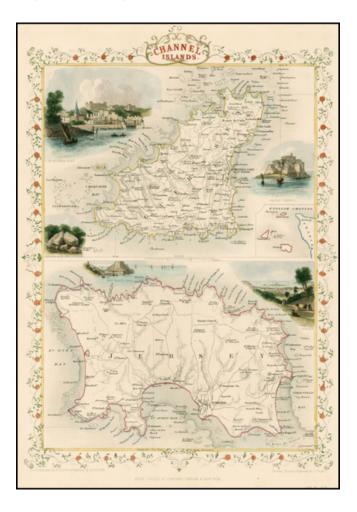

## Barry Lawrence Ruderman Antique Maps Inc.

7407 La Jolla Boulevard La Jolla, CA 92037 www.raremaps.com

(858) 551-8500 blr@raremaps.com

**Channel Islands [Guernsey and Jersey]** 

| Stock#:           | 22690               |
|-------------------|---------------------|
| Map Maker:        | Tallis              |
| Date:             | 1851                |
| Place:            | London              |
| Color:            | Hand Colored        |
| <b>Condition:</b> | VG+                 |
| Size:             | $13 \ge 9.5$ inches |
| Price:            | SOLD                |

## **Description:**

Gorgeous full color example of Tallis' map of the Channel Islands. Includes decorative vignettes showing St. Peter's Port, Castle Cornet, Druidical Alter near Lancresse, Mont Orgueil Castle and Jersey. Tallis was one of the last great decorative map makers. His maps are prized for the wonderful vignettes of indigenous scenes, people, etc.