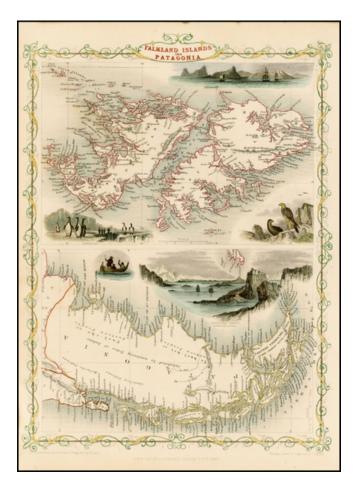

## Barry Lawrence Ruderman Antique Maps Inc.

7407 La Jolla Boulevard La Jolla, CA 92037 www.raremaps.com

(858) 551-8500 blr@raremaps.com

Falkland Islands and Patagonia

| Stock#:           | 22689          |
|-------------------|----------------|
| Map Maker:        | Tallis         |
| Date:             | 1851           |
| Place:            | London         |
| Color:            | Hand Colored   |
| <b>Condition:</b> | VG+            |
| Size:             | 13 x 10 inches |
| Price:            | SOLD           |

## **Description:**

Decorative and detailed map of the region, showing mountains, rivers, towns, islands, etc. Beautiful full colr with vignettes of penguins, sea eagles and Christmas Sound. Two maps on a single sheet. Vignettes of the Jason Islands, Sea Eagles, Penguins, Fugeans, and Christmas Sound. Engraved for R. Montgomery Martin's Illustrated Atlas. Tallis was one of the last great decorative map makers. His maps are prized for the wonderful vignettes of indigenous scenes, people, etc. Remarkable color.