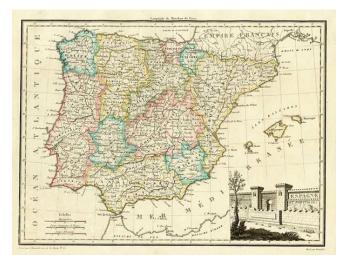

## Barry Lawrence Ruderman Antique Maps Inc.

7407 La Jolla Boulevard La Jolla, CA 92037 www.raremaps.com

(858) 551-8500 blr@raremaps.com

**Espagne et Portugal** 

| Stock#:           | 2268          |
|-------------------|---------------|
| Map Maker:        | Malte-Brun    |
| Date:             | 1812          |
| Place:            | Paris         |
| Color:            | Outline Color |
| <b>Condition:</b> | VG+           |
| Size:             | 12 x 9 inches |
| Price:            | SOLD          |

## **Description:**

Finely engraved map, embellished with an attractive vignette, engraved by Chamouin and drawn by Giraldon. Malte Brun's Atlas Complet Du Precis De La Geographie Universelle... published in Paris in 1812 and after is an often overlooked gem of contemporary cartography. A review of its preface indicates that Malte-Brun incorporated information from a number of