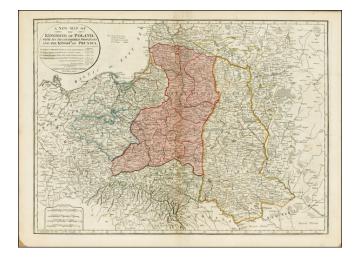

## A New Map Of The Kingdom of Poland with its Dismembered Provinces and the Kingdm. Of Prussia . . . 1794

- Stock#:22664Map Maker:Laurie & Whittle
- Date:1794Place:LondonColor:Hand ColoredCondition:VGSize:26 x 20 inches

## **Description:**

Strking full color example of this fine map of Poland, showing the provinces stripped from the control of the Poland at the end of the 18th Century.

Includes a detailed chart of populations of the various regions and acoor coded depiction of the regions stripped from Polish contol.