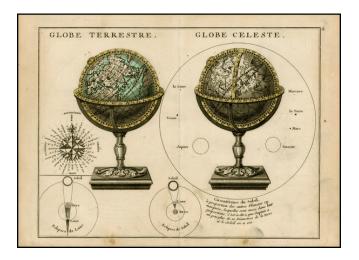

## Globe Terrestre (with) Globe Celestre (with) Compass Rose, &c

| Stock#:<br>Map Maker: | 22646<br>Le Rouge |
|-----------------------|-------------------|
| Date:                 | 1749              |
| Place:                | Paris             |
| Color:                | Hand Colored      |
| <b>Condition:</b>     | VG                |
| Size:                 | 10.5 x 8 inches   |
| Price:                | SOLD              |

## **Description:**

Decorative pair of Globes, with the Celestial Globe extended outward to show a model of solar systerm.

Also includes an elaborate compass rose and two smaller models depicting eclipses of the son and moon.