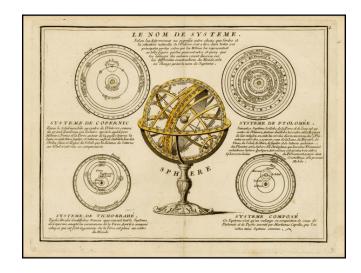

## Le Nom De Systeme [Armillary Sphere and models of the Solar System]

**Stock#:** 22645 **Map Maker:** Le Rouge

**Date:** 1749 **Place:** Paris

**Color:** Hand Colored

**Condition:** VG

**Size:**  $10.5 \times 8$  inches

## **Description:**

Decorative armillary sphere and 4 models of the solar system, based upon Copernicus, Ptolemee, Ticho-Brahe and the System Compose, a composite system inventoed by Martianus Capella, based upon Ptolomee and Tycho Brahe, with the earth at the center of the Universe. Nolin's small atlas is quite rare.