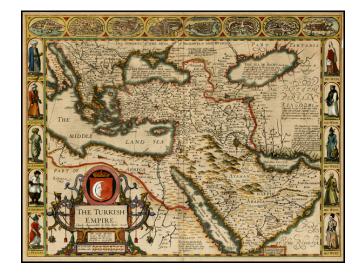

## The Turkish Empire. Newly Augmented by John speed. 1626

**Stock#:** 22623 **Map Maker:** Speed

Date: 1676 Place: London

**Color:** Hand Colored

**Condition:** VG

**Size:** 20 x 15 inches

**Price:** SOLD

## **Description:**

Nice example of the Bassett & Chiswell edition of Speed's map of the Turkish Empire.

One of the most decorative maps of the region issued in the 17th Century and the first map of the region published in England. Includes 8 views of Turkish Cities and 10 costumed figures.