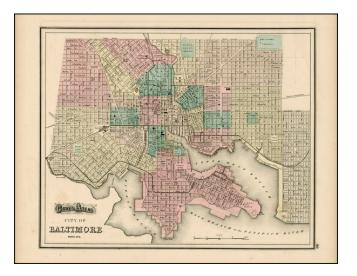

## Barry Lawrence Ruderman Antique Maps Inc.

7407 La Jolla Boulevard La Jolla, CA 92037 www.raremaps.com

(858) 551-8500 blr@raremaps.com

**Gray's New Map of Baltimore** 

| Stock#:    | 22612          |
|------------|----------------|
| Map Maker: | Gray           |
| Date:      | 1876           |
| Place:     | Philadelphia   |
| Color:     | Hand Colored   |
| Condition: | VG+            |
| Size:      | 15 x 13 inches |
| Price:     | SOLD           |

## **Description:**

Detailed map of Baltimore, colored by wards and showing streets, rail lines, parks, buildings, stations and a host of other details.

Large inset of the Patapsco River and approches. Includes a population table, showing the various census populations dating backt ot 790 and current census by wards.