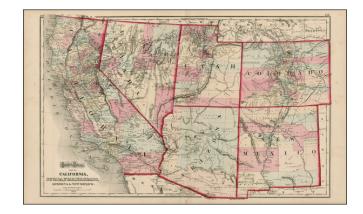

## Gray's Atlas Map of California, Nevada, Utah, Colorado, Arizona & New Mexico . . . 1873

**Stock#:** 22611 **Map Maker:** Gray

**Date:** 1873

Place: Philadelphia Colored Hand Colored

**Condition:** VG+

**Size:** 26 x 16 inches

## **Description:**

Scarce example of Gray's map of the Southwest.

The map is hand colored by counties, and shows early mining districts, towns, roads, mountains, rivers, Indian Tribes, Railroads, The Gadsden Purchase Line (noting a cost of \$10,000,000) and a host of other details. A scarce map, which appeared only in the first edition of Gray's Atlas.