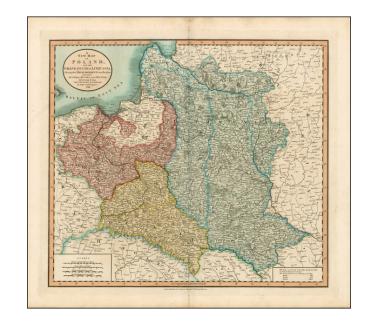

## A New Map of Poland, and the Grand Duchy of Lithuania, Shewing their Dismemberments and Divisions Between Austria, Russia and Prussia in 1772, 1793 and 1795...

**Stock#:** 22543 **Map Maker:** Cary

Date: 1799 Place: London

## **Description:**

Detailed map of Poland, showing the changing borders over the prior 30 years. One of the best large format English atlas maps of the period.