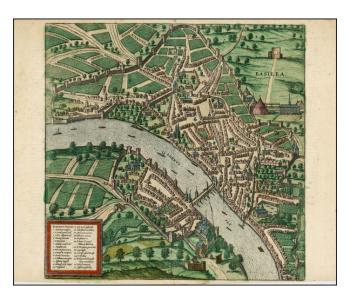

## Basilea

| Stock#:    | 22539             |
|------------|-------------------|
| Map Maker: | Braun & Hogenberg |

Date:1572Place:CologneColor:Hand ColoredCondition:VGSize:15 x 15 inches

Price: SOLD

## **Description:**

Detailled plan of of Basle, Switzerland on the Upper Rhine River.

This very detailed plan shows accuratly the town with its streets, places, churches and squares. From Braun & Hogenberg's *Civitatus Orbis Terrarum*, the most important book of town plans and views published in the 16th Century.