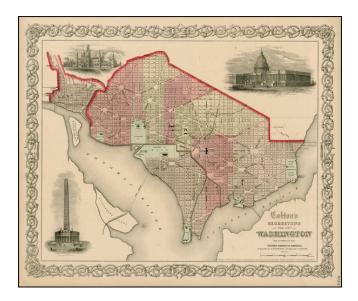

## Colton's Georgetown and The City of Washington, The Capital of the United States of America

- Stock#:22531Map Maker:Colton
- Date:1864Place:New YorkColor:Hand ColoredCondition:VGSize:16 x 13 inches

Price: SOLD

## **Description:**

Striking map of Washington DC, hand colored by wards, with large vignettes of the Capital Building, Washington Monument and the Smithsonian.

Shows streets, major government buildings, military facilities, hospitals, railroad lines, bridges and a host of other early details. One of the best atlas maps of the city to appear in the mid-19th Century and the proto-type map of Washington for the next 25 years. Very nice example.