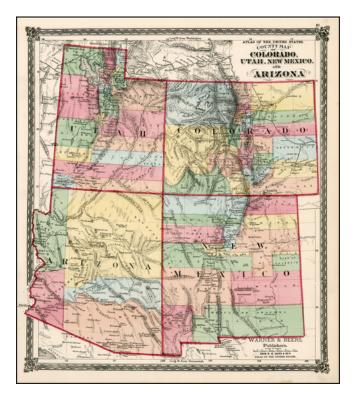

## County Map of Colorado, Utah, New Mexico And Arizona

| Stock#:            | 22527                  |
|--------------------|------------------------|
| Map Maker:         | Lloyd / Warner & Beers |
| Date:              | 1872                   |
| Place:             | Chicago                |
| Color:             | Hand Colored           |
| <b>Condition</b> : | VG                     |
| Size:              | 16.5 x 14.5 inches     |
| Price:             | SOLD                   |
|                    |                        |

## **Description:**

Scarce map of Utah, Colorado, Arizona and New Mexico, hand colored by counties.

Includes substantial details in each of these then territories of the US, including towns, mountains, rivers, Forts, Indian Villages, early railroads and proposed railroad routes, and many many other details. From HH Lloyd's scarce Atlas of the US, which only appeared as a supplement to Beers County Atlases in the early 1870s.