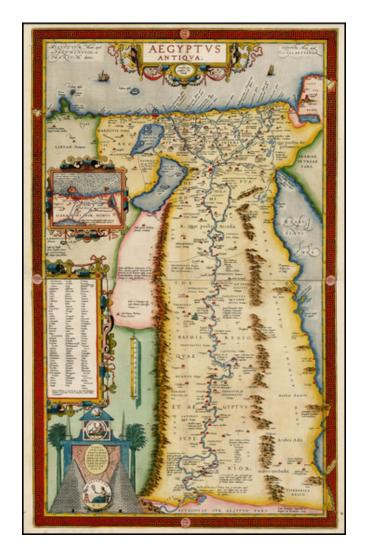

## **Aegyptus Antiqua**

**Stock#:** 22516 **Map Maker:** Ortelius

Date: 1584Place: AntwerpColor: Hand Colored

**Condition:** VG

**Size:** 31 x 20 inches

**Price:** SOLD

## **Description:**

Gorgeous full color example of Ortelius' two sheet map of Egypt, extending from the Cataracts to the source of the Nile.

This remarkable two sheet map first appeared in 1584 and was replaced by a single sheet map in the 1587 French edition. The map is dedicated to the humanist and medical doctor Scipio Fabio from Bologna. One of the most decorative and dramatic of maps prepared by Ortelius himself.