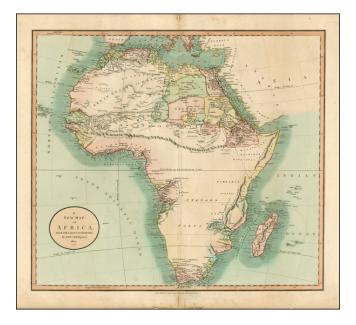

## **Description:**

Striking map of Africa, hand colored by regions.

Shows a massive unexplored region south of the Mountains of Kong and the Mountains of the Moon. Various trade routes are shown in the interior of Africa, through its various Kingdoms. Much of the south is labeled Unknown parts. Nice detail in South Africa and along the West Coast, in the Ivory and Slave Coast regions.

An excellent large format map from Cary's Universal Atlas.