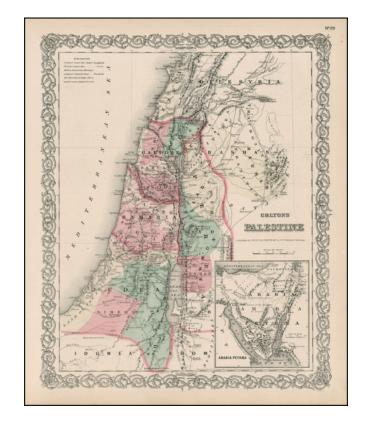

## Colton's Palestine

**Stock#:** 22378 **Map Maker:** Colton

Date: 1867
Place: New York
Color: Hand Colored

**Condition:** VG

**Size:**  $15 \times 13$  inches

**Price:** SOLD

## **Description:**

Detailed map of the Holy Land, colored by tribes and showing scripture names, classical names, modern names, roads, etc.

Inset of Arabia Petraea. Nice decorative map. Decorative border. A terrific regional map, from JH Colton, one of the most prolific American mapmakers of the mid-19th Century.