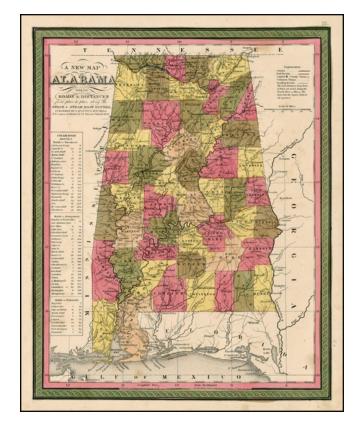

## A New Map Of Alabama with its Canals, Roads, Distances from Place to Place, along the Stage & Steam Boat Routes . . . 1847

Stock#: 22375 Map Maker: Mitchell

**Date:** 1847

Place: Philadelphia Color: Hand Colored

## **Description:**

Detailed and interesting map of Alabama, hand colored by county and showing towns, rivers, bays, lakes, railroads, roads, distances, forts, etc.

includes tables of Steam Boat routes and distances. A nice example of this increasing difficult to obtain pre-Civil War map.