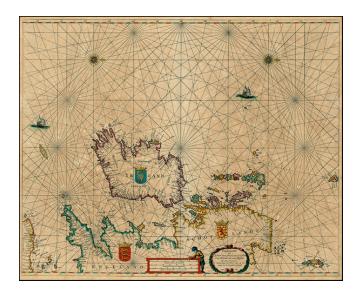

## Paskaarte om Achter Yrlandt om te Zeylen van Hitlant tot aen Heyssat Nieu . . . Anno 1665 [Heightened in Gold]

- Stock#:
   22363

   Map Maker:
   Goos
- Date:1660Place:AmsterdamColor:Hand ColoredCondition:VGSize:21 x 17 inches

## **Description:**

Early state of Pieter Goos's chart of the Ireland and Scotland.

Striking sea chart, showing north oriented to the right and embellished by decorative cartouches, sailing ships coats of arms and two decorative compass roses. The map identifies soundings, sand bars, fishing banks and navigational hazards. A nice example of this scarce chart.

## **Detailed Condition:**

Old Color example, heightened in gold. Minor toning and soiling.