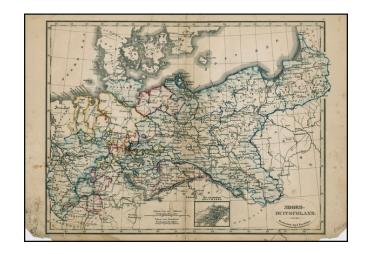

## **Noord Duitschland**

**Stock#:** 22354

Map Maker: Baedeker / Petri

Date: 1848Place: RotterdamColor: Outline Color

**Condition:** VG

**Size:** 10.5 x 8.5 inches

**Price:** SOLD

## **Description:**

Interesting map of the Baltic, Poland and regions to the south.

The map appeared in a small geographical work published in Rotterdam.