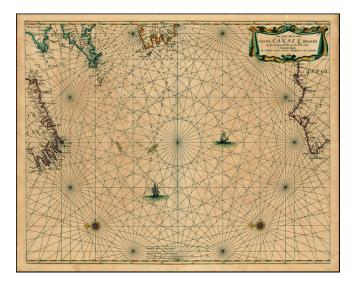

## Pas-caerte vant in comen Van De Canael Hoemen. . . [Heightened in Gold]

| Stock#:    | 22344 |
|------------|-------|
| Map Maker: | Goos  |

Date:1660Place:AmsterdamColor:Hand ColoredCondition:VGSize:21 x 17 inches

## **Description:**

Rare Van Loon sea chart of the area from Galicia to the southern part of the English Channel and Ireland, oriented with East at the top.

Includes a decorative cartouche, compass rose (heightened in gold), sailing ships, rhumblines, soundings, etc. A nice example of this rare chart.